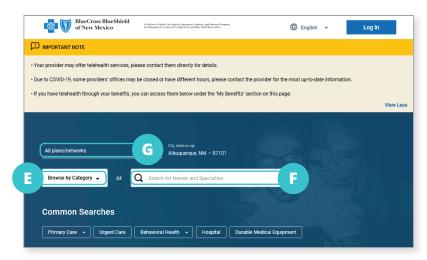

### **Complete at Least One of the Following**

- E. Select Category
- F. Enter Provider's Name or Specialty

Check your own information for accuracy by entering your name. If you find discrepancies when checking your own information, submit a request to make the necessary changes. Visit the **Update Your Provider Information** page under **Network Participation** for help.

## Narrow Search (optional) to Show Only In-Network Providers for a Particular Plan/Network

G. Select Plan/Network