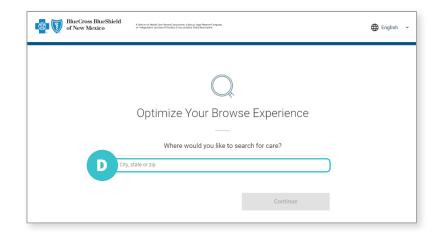

#### **Enter the Location into Provider Finder**

- D. Enter any of the following underOptimize Your Browse Experience:
  - City
  - State
  - ZIP Code