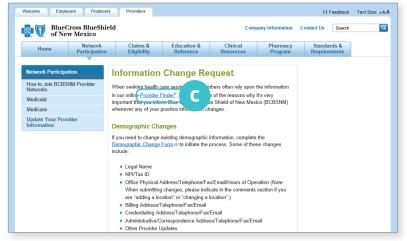

### Where to Start

- A. Go to bcbsnm.com/provider
- B. Select More under Update your Information



# **Next Step**

C. Select Provider Finder under Information Change Request



#### **Enter the Location into Provider Finder**

- D. Enter any of the following underOptimize Your Browse Experience:
  - City
  - State
  - ZIP Code



### **Complete at Least One of the Following**

- E. Select Category
- F. Enter Provider's Name or Specialty

Check your own information for accuracy by entering your name. If you find discrepancies when checking your own information, submit a request to make the necessary changes. Visit the **Update Your Provider Information** page under **Network Participation** for help.

## Narrow Search (optional) to Show Only In-Network Providers for a Particular Plan/Network

G. Select Plan/Network