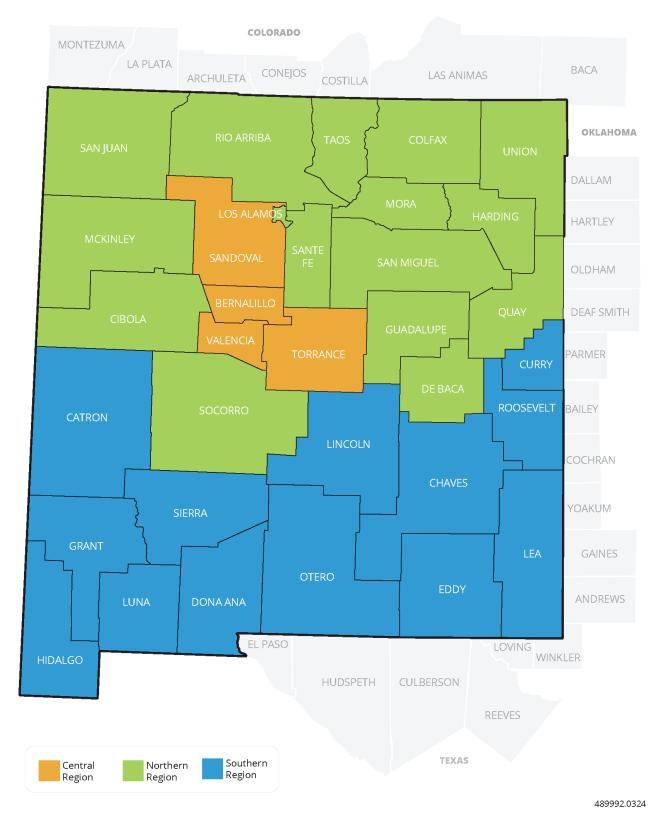

# **Network Representative Regions – LTC/DME**

5701 Balloon Fiesta Parkway • Albuquerque, New Mexico 87113 • 1-800-567-8540 • www.bcbsnm.com

**Provider Network Representative** 

**Related Service Areas** 

## **Network Representative Regions – Physical Health**

5701 Balloon Fiesta Parkway • Albuquerque, New Mexico 87113 • 1-800-567-8540 • www.bcbsnm.com

BlueCross BlueShield of New Mexico